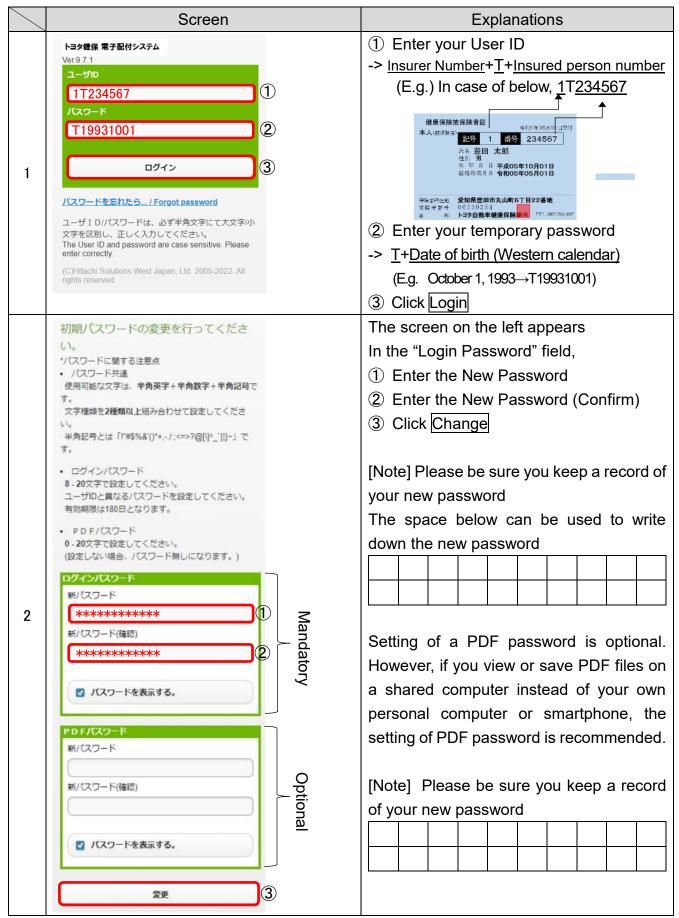

Login address

URL or twodimensional code

https://tfweb94.jp/tmckenpo/







| 6  | メールアドレス変更を予約し、新メールアドレスへ確認メールを送信しました。<br>確認メール本文のURLをクリックして処理を完了してください。