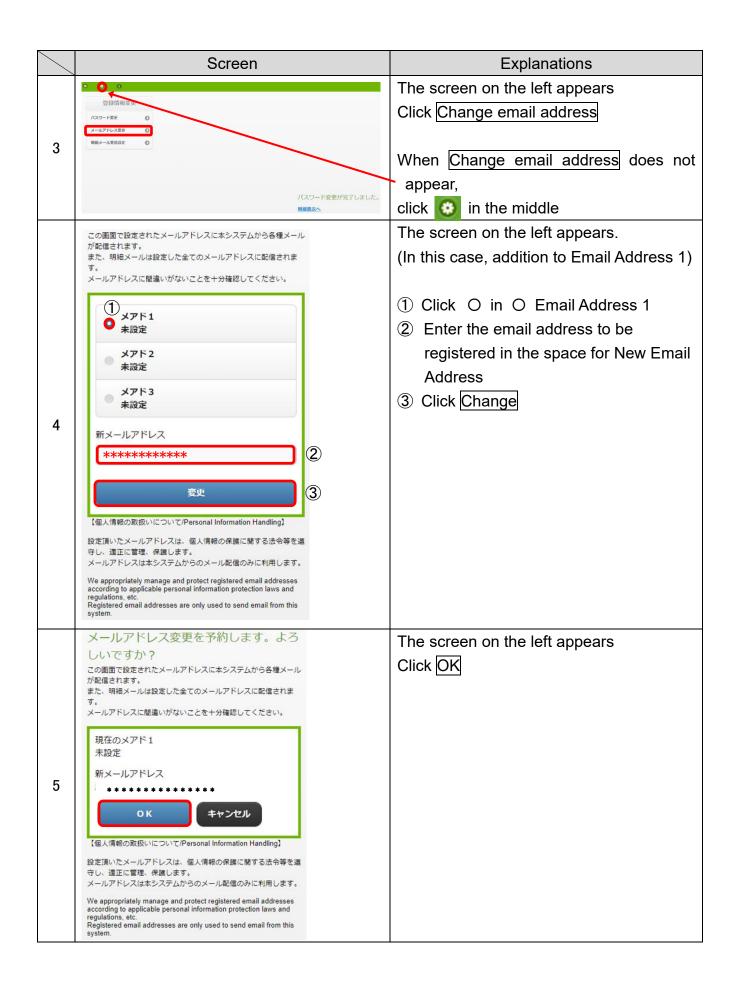

Login address

URL or twodimensional code

https://tfweb94.jp/tmckenpo/







| 6  | メールアドレス変更を予約し、新メールアドレスへ確認メールを送信しました。<br>確認メール本文のURLをクリックして処理を完了してください。